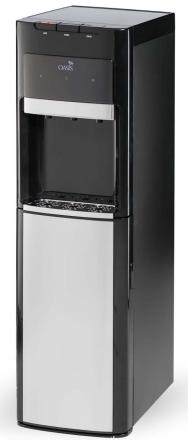

This flexible water dispenser provides hot, ambient, and cold water on demand from either source.

- MIR311DY (Black)
- MIR301DY (White)
- Available Colours:
- Black
- White

Storage space in the bottom half of the MIRAGE 2 is ideal for your **green filters.** However, If you decide to convert this unit to a bottled water cooler you can neatly store the bottle within.