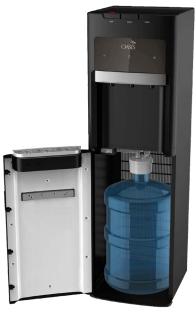

The **MIRAGE 2** is the stylish addition to any contemporary kitchen or break room.

The best of both - eliminate heavy lifting of 19 litres water bottles with bottom load access or connect direct to a water line to dispense fresh filtered water.

This flexible water dispenser provides hot, ambient, and cold water on demand from either source.

- MIR311DY (Black)
- MIR301DY (White)
- Available Colours:
- Black
- White

Storage space in the bottom half of the MIRAGE 2 is ideal for your **green filters.** However, If you decide to convert this unit to a bottled water cooler you can neatly store the bottle within.