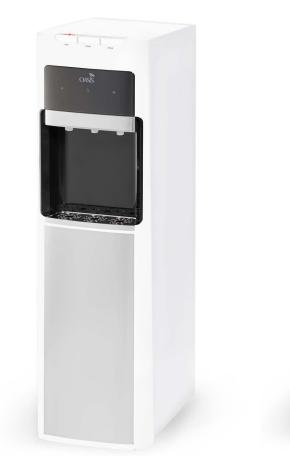

The **MIRAGE 2** is the stylish addition to any contemporary kitchen or break room.

The best of both - eliminate heavy lifting of 19 litres water bottles with bottom load access or connect direct to a water line to dispense fresh filtered water.

This flexible water dispenser provides hot, ambient, and cold water on demand from either source.

- MIR311DY (Black)
- MIR301DY (White)
- Available Colours:
- Black
- White

Storage space in the bottom half of the MIRAGE 2 is ideal for your **green filters.** However, If you decide to convert this unit to a bottled water cooler you can neatly store the bottle within.