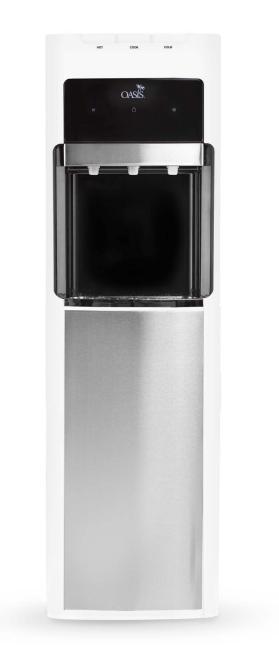

The **MIRAGE 2** is the stylish addition to any contemporary kitchen or break room.

The best of both - eliminate heavy lifting of 19 litres water bottles with bottom load access or connect direct to a water line to dispense fresh filtered water.

This flexible water dispenser provides hot, ambient, and cold water on demand from either source.

- MIR311DY (Black)
- MIR301DY (White)
- Available Colours:
- Black
- White

Storage space in the bottom half of the MIRAGE 2 is ideal for your **green filters.** However, If you decide to convert this unit to a bottled water cooler you can neatly store the bottle within.