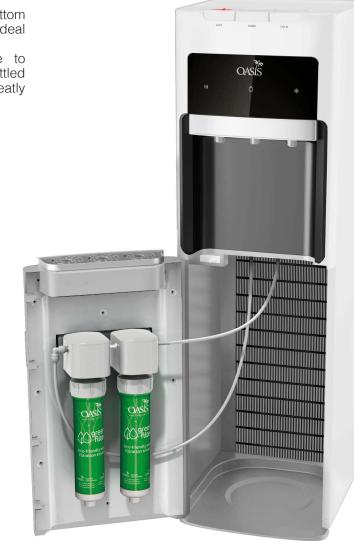

This flexible water dispenser provides hot, ambient, and cold water on demand from either source.

- MIR311DY (Black)
- MIR301DY (White)
- Available Colours:
- Black
- White

Storage space in the bottom half of the MIRAGE 2 is ideal for your **green filters.** However, If you decide to convert this unit to a bottled water cooler you can neatly store the bottle within.