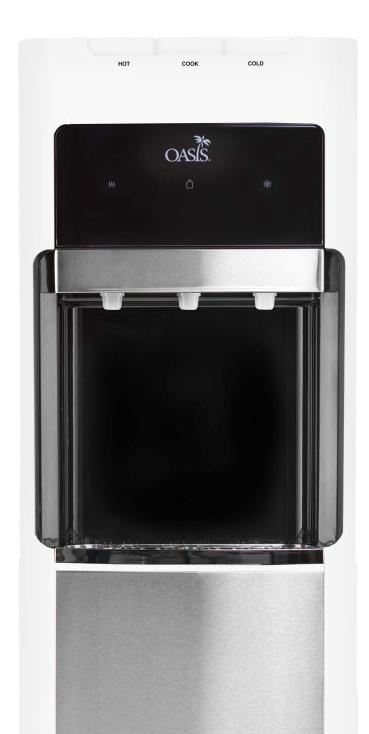

### **Special Features**

- Dual Use Bottle or POU operation
- Indicator lights for hot & cold systems
- Stainless steel reservoir & hot tank
- Bottom load, no lifting heavy bottles
- Tri-temp: cold, ambient and hot